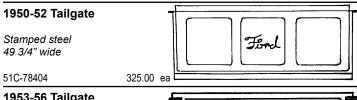

| 1953-56 Tailgate<br>Stamped steel<br>1/2 ton, 49 3/4" wide<br>BAAA-78404 | 425.00 | ea   |          | F | 0 | R |          | ]        |
|--------------------------------------------------------------------------|--------|------|----------|---|---|---|----------|----------|
| <b>3/4 ton</b><br>B7D-78404                                              | 450.00 | ea L | <u> </u> |   |   |   | <u> </u> | <u> </u> |