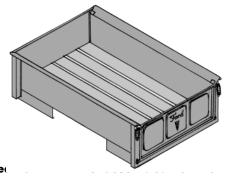

# Complete Pickup Boxes

Complete boxes and kits include sides, front, subframe, stake pockets, oak floor with stainless rub strips, & tailgate with hinges, chains, brackets and hooks.

| Year      | Assemble            |           |                   |              |  |  |
|-----------|---------------------|-----------|-------------------|--------------|--|--|
| 1951-52   | 2C-78000            | 1975.00   | ea 2C-78000-K     | 1375.00 ea   |  |  |
| 1953-56   | 3C-78000            | 2750.00   | ea 3C-78000-K     | 2125.00 ea   |  |  |
| Note: Com | alata accomblad and | unaccamhl | ed hoves are shir | aned freight |  |  |

Note: Complete assembled and unassembled boxes are shipped freight collect from manufacturer in Missouri. 1931-1956 boxes cannot be shipped via UPS.

| 2C-78318         | Side: RH, 1951-52                      | 275.00 ea |
|------------------|----------------------------------------|-----------|
| 2C-78319         | Side: LH, 1951-52                      | 275.00 ea |
| 3C-78318         | Side: RH, 1953-56                      | 275.00 ea |
| 3C-78319         | Side: LH, 1953-56                      | 275.00 ea |
| 51C-78243        | Front panel, 1951-56                   | 150.00 ea |
| 51C-78328        | Stake pockets (front or rear), 1951-56 | 22.50 ea  |
| 3C-78041         | Front crossmember, 1953-56             | 75.00 ea  |
| 3C-78042         | Center crossmember, 1951-56            | 75.00 ea  |
| BAA-8310608      | Rear Crossmember, 1951-56              | 100.00 ea |
| Subframe: Not av | vailable separately                    |           |