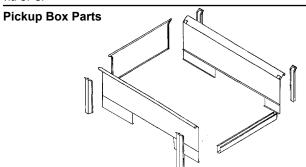

# Complete Pickup Boxes

Complete boxes and kits include sides, front, subframe, stake pockets, oak floor with stainless rub strips, & tailgate with hinges, chains, brackets and hooks.

| Year      | Assemble            |           |                   |              |  |  |
|-----------|---------------------|-----------|-------------------|--------------|--|--|
| 1951-52   | 2C-78000            | 1975.00   | ea 2C-78000-K     | 1375.00 ea   |  |  |
| 1953-56   | 3C-78000            | 2750.00   | ea 3C-78000-K     | 2125.00 ea   |  |  |
| Note: Com | alata accomblad and | unaccamhl | ed hoves are shir | aned freight |  |  |

Note: Complete assembled and unassembled boxes are shipped freight collect from manufacturer in Missouri. 1931-1956 boxes cannot be shipped via UPS.

| 2C-78318         | Side: RH, 1951-52                      | 275.00 ea |
|------------------|----------------------------------------|-----------|
| 2C-78319         | Side: LH, 1951-52                      | 275.00 ea |
| 3C-78318         | Side: RH, 1953-56                      | 275.00 ea |
| 3C-78319         | Side: LH, 1953-56                      | 275.00 ea |
| 51C-78243        | Front panel, 1951-56                   | 150.00 ea |
| 51C-78328        | Stake pockets (front or rear), 1951-56 | 22.50 ea  |
| 3C-78041         | Front crossmember, 1953-56             | 75.00 ea  |
| 3C-78042         | Center crossmember, 1951-56            | 75.00 ea  |
| BAA-8310608      | Rear Crossmember, 1951-56              | 100.00 ea |
| Subframe: Not av | vailable separately                    |           |