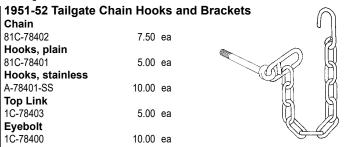

## 1953-56 Tailgate Chain Hooks and Brackets

Complete assembly includes hooks, latch brackets, and chain eyebolts.

Plain, including rubber cover:
BAAA-8344456-PR 95.00 pr
Stainless, without cover:

BAAA-8344456-SS 140.00 pr